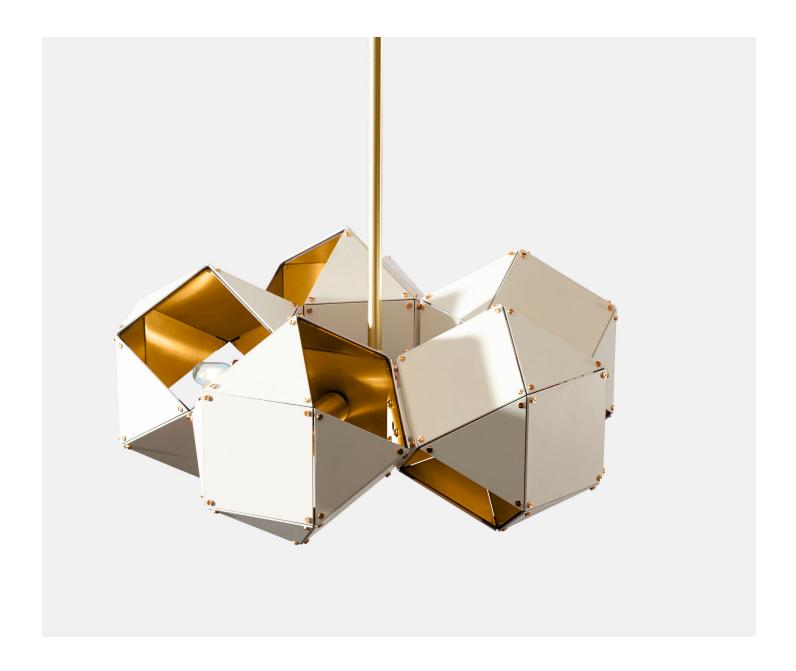

## Welles Steel 5-Spoke Pendant

**Gabriel Scott** 

The Welles Steel 5-Spoke Pendant offers a sculptural display of five interconnected Welles modules all made by hand in our Montreal studio. Choose from a combination of black or white steel and metal finish or an all over copper, brass or nickel finish.

Five hollowed metallic polygons elegantly hang together to create a beautiful alternative to the linear Welles Steel Chandelier options.

The Welle Steel 5-Spoke Pendant is one of many lighting fixtures in the original Welles collection. Since the collection's launch in 2017, further finish options have been added to the collection. Explore Welles Glass,