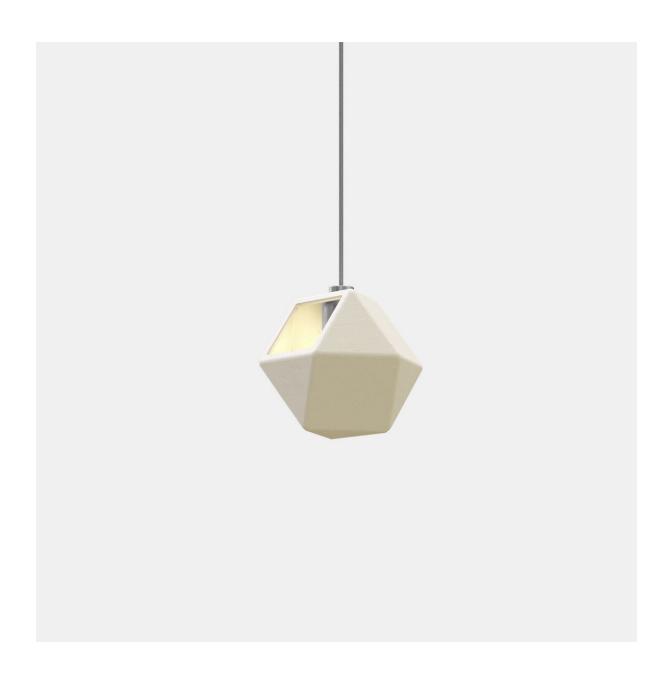

## Welles Small Pendant by Kelly Hoppen

**Gabriel Scott** 

Similar to Gabriel Scott's original Welles Pendant, the Welles Small Pendant by Kelly Hoppen is highly versatile. Either cascade as a single pendant to create a subtle statement or layer to create an impressive body of staggering pendants.

The Welles Small Pendant by Kelly Hoppen is available in white clay and and complemented by your choice of satin brass, copper, nickel, bronze or black steel hardware. Should you want to layer the pendants, choose from one metal finish or mix them up.