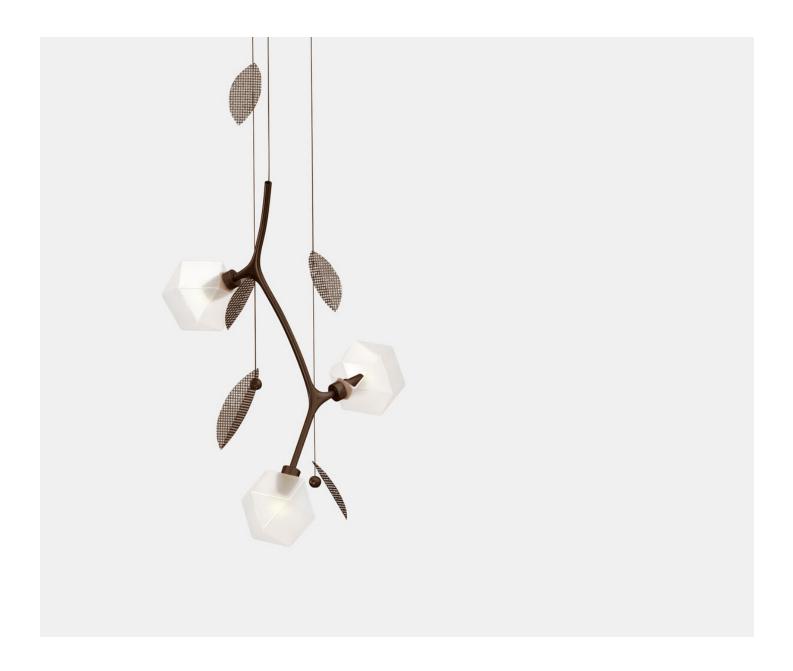

## Welles Small Pendant by Michelle Gerson

**Gabriel Scott** 

Michelle Gerson turned to nature to create this joyful and uplifting unique pendant design. A beautiful standalone piece or pair with the chandelier or sconce options in the Michelle Gerson for Gabriel Scott collection.

New York designer Michelle Gerson creates modern, eclectic interiors through combining luxurious furnishings designed for the eye and built for comfort with deco and mid-century elements.

The softer, organic lines of Michelle's interpretation juxtapose perfectly with the harder geometric shape of the Welles. The original was designed using satin brass and alabaster white glass, but you can also choose from

Starting at: \$5,400

19.5" x 12.7" x 28" + Drop