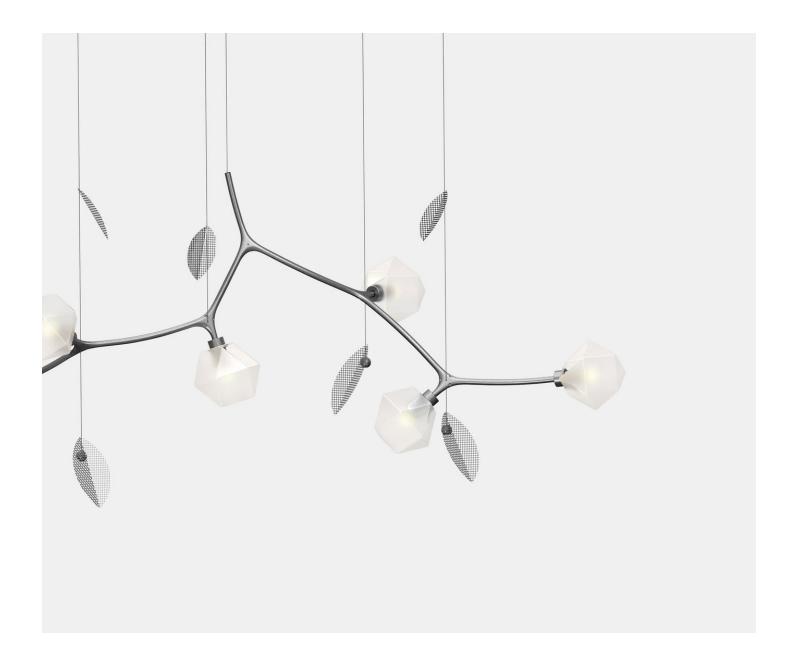

## Welles Small Chandelier by Michelle Gerson

**Gabriel Scott** 

A stunning fixture perfect to hang over a kitchen island or dining table, Michelle Gerson's Welles Small Chandelier is handmade using alabaster white glass and a choice of metal hardware in Gabriel Scott's signature finishes.

Michelle Gerson turned to nature to design the Michelle Gerson for Gabriel Scott collection, bringing in a floral element to represent growth and bloom, alluding to the rebirth of the classic Welles design by Gabriel Scott. The softer, organic lines juxtapose perfectly with the harder geometric shape of the Welles.