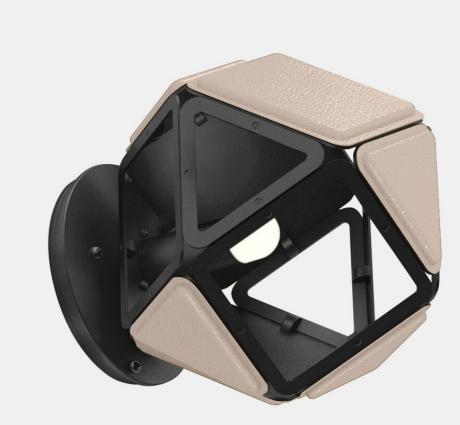

## Welles Sconce by Sybille de Margerie

Gabriel Scott

The Welles Single Sconce by Sybille de Margerie showcases a more simplistic design, bringing an element of luxury and warmth to any space. The capsule collection comprises a Long, Central and Vertical Chandelier, as well as a Triple Pendant and Single Sconce.

As a contrast to the original Welles sharp metal and glass silhouette, Sybille has created a new interpretation revealing the feminine side of her signature design style.

Couture-inspired, elegant and smooth, her piece shows a gradient composition from emptiness to fullness, with a variation of hollow and plain change. Subille has used padded leather to create a subtle 3D affect Starting at: \$1,575

7.74" x 6.9" x 7.9"