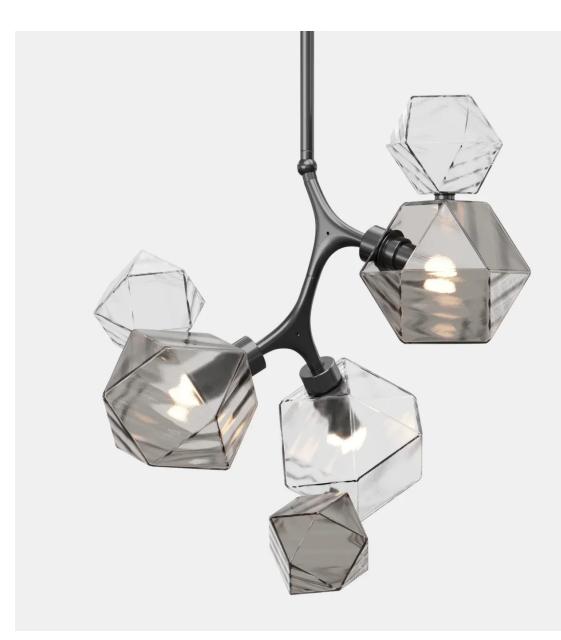

## Gabriel Scott

The Welles Pendant by David Rockwell, part of Gabriel Scott's Welles Reimagined series, is a luxurious fusion of geometric elegance and contemporary design.

Inspired by natural clusters, it features hollowed glass polygons in Alabaster White, Bronze, Smoked Gray, and Clear finishes, offering extensive customization.

Scott Richler, CEO of Gabriel Scott, emphasizes their commitment to tailored solutions and the pendant's modular, jewelry-inspired design. David Rockwell highlights the blend of craftsmanship and narrative, creating organic light compositions that enhance ambience and spatial Starting at: \$4,650

16.6" W x 11.96" D x 18.23" H + Stem