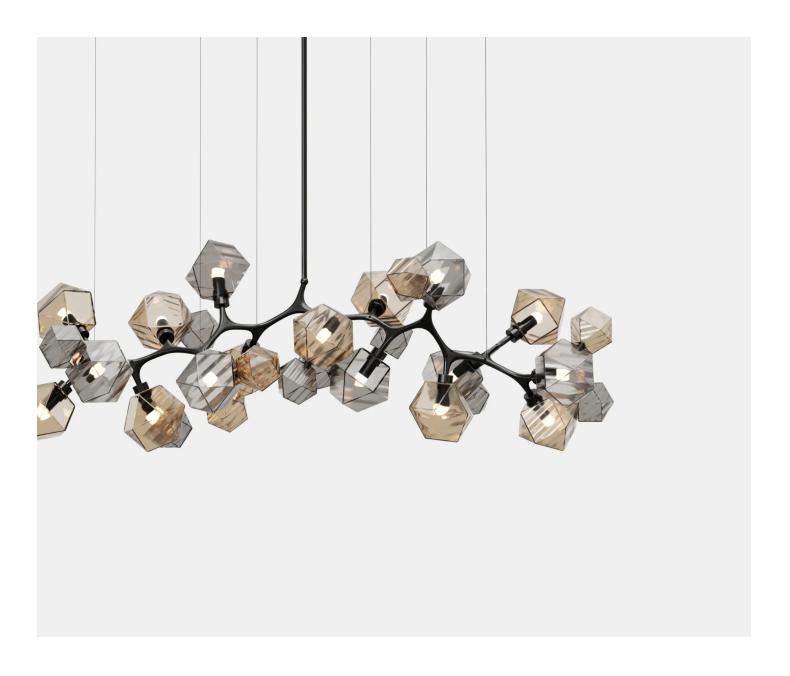

## Welles Long Chandelier 17

**Gabriel Scott** 

The David Rockwell capsule collection introduces a contemporary take on the Welles Chandelier's timeless geometric design, featuring a sophisticated use of bronze glass. This material choice enhances the light fixture's luxurious appeal, drawing inspiration from natural clusters such as crystals, chemical compounds, and clouds.

Rockwell utilized botanical forms to craft an organic assemblage, with hollowed bronze glass polygons serving as metallic light points. These elements come together at varying heights and dimensions to form a floating light cluster. The feature chandelier stands out with its rich volume and organic essence.