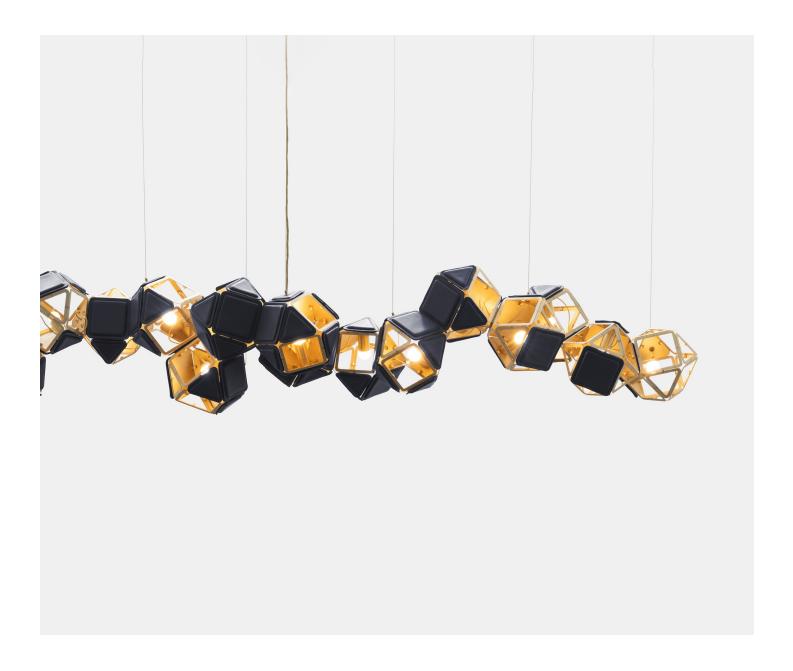

## Welles Long Chandelier 16 by Sybille de Margerie

**Gabriel Scott** 

The Welles Long Chandelier 16 by Sybille de Margerie floats effortlessly, adding a sense of movement and dimension to any space. The capsule collection comprises a Long, Central and Vertical Chandelier, as well as a Triple Pendant and Single Sconce.

As a contrast to the original Welles sharp metal and glass silhouette, Sybille has created a new interpretation revealing the feminine side of her signature design style.

Couture-inspired, elegant and smooth, her piece shows a gradient composition from emptiness to fullness, with a variation of hollow and

Starting at: \$21,600

74.91" x 18.38" x 12.46" H + Drop