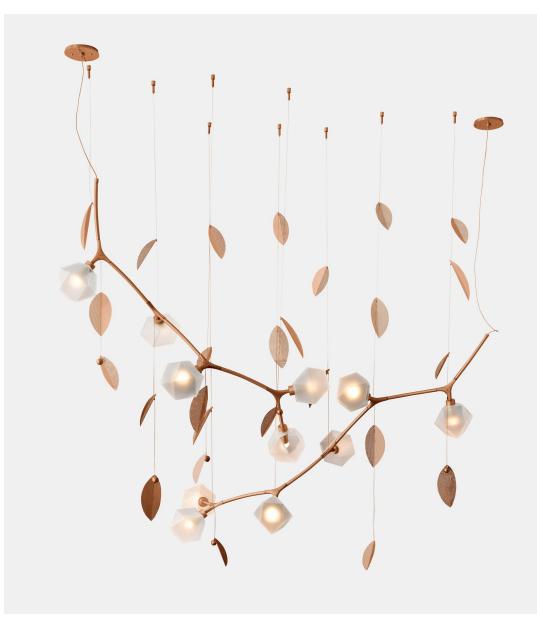

## Welles Large Chandelier by Michelle Gerson

Gabriel Scott

New York designer Michelle Gerson creates modern, eclectic interiors through combining luxurious furnishings designed for the eye and built for comfort with deco and mid-century elements.

Inspired by the current climate and post pandemic mood, Michelle Gerson's new Welles design is uplifting and joyful, embodying a sense of artistry.

She turned to nature, bringing in a floral element to represent growth and bloom, alluding to the rebirth of a classic Gabriel Scott design The softer, organic lines juxtapose perfectly with the harder geometric shape of the Wollos