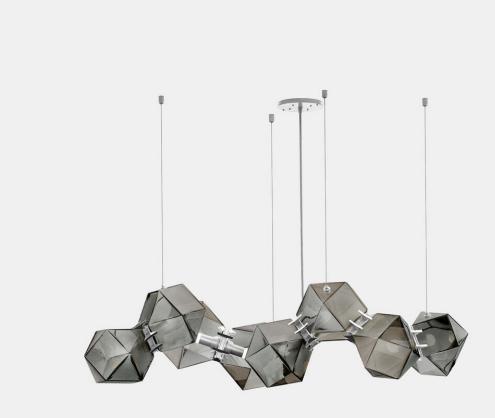

## **Gabriel Scott**

Originally launched in Steel, the Welles lighting series has evolved to include alabaster white, smoked gray and textured glass options. Using the same proportions as Welles Steel, the Welles Glass chandelier is a fixture inspired by jewelry and combines elegant glass modules with handmade satin metallic prongs.

The Welles Glass 8 chandelier balances a geometric shape with a soft, frosted white or smoked gray glass encased in satin metallic prongs.

The Welles Glass Chandelier is a delicate, yet striking statement piece with infinite possibilities. Get in touch should you want to discuss customizing a Welles fixture for an uncoming interior project