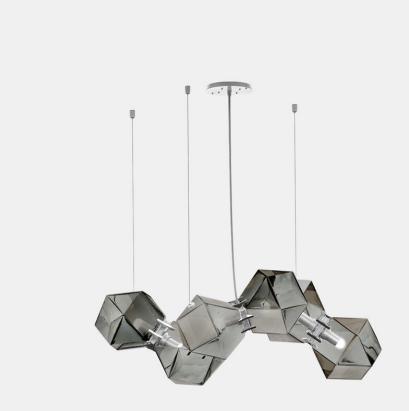

## **Gabriel Scott**

The smallest fixture in the Welles Glass series, the Welles Glass 6 chandelier has been used in smaller bathrooms, bedrooms and living spaces. Please get in touch if you require a smaller fixture and we'll work with you to create the perfect chandelier for your space. Textured Glass is available for this fixture, please discuss options with our sales team.

A fixture inspired by jewellery, the Welles Glass 6 Chandelier is the evolution from the original Welles Steel lighting series. The Welles collection now consists of steel, glass or six new fixtures launched under Welles Reimagined which are completely new versions of Gabriel Scott's signature piece.