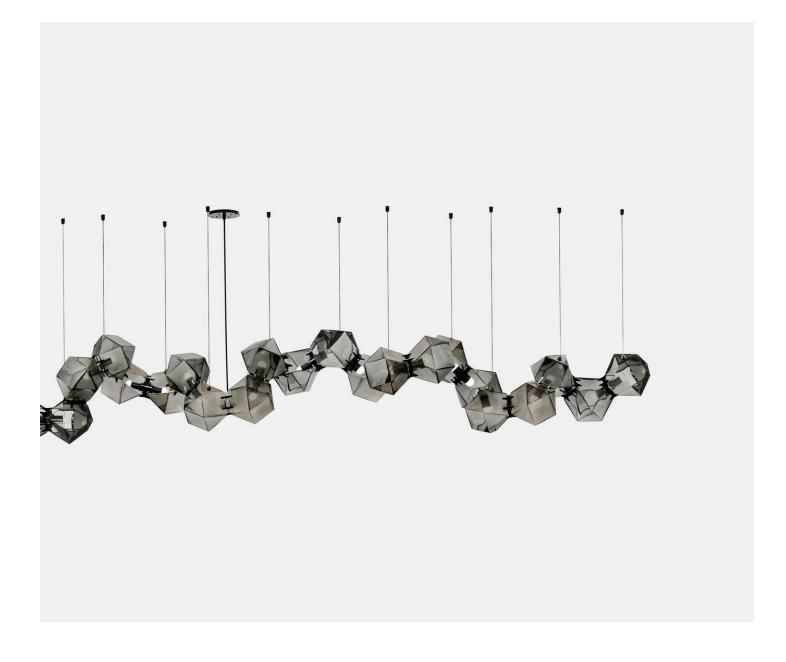

## Welles Glass Long Chandelier 30

**Gabriel Scott** 

The largest fixture in our Welles Glass series, the Welles Glass 30

Chandelier is striking statement fixture for any interior environment. If you require to go larger, please get in touch and we would be happy to help provide pricing for additional modules or something entirely custom. To learn more about our Textured Glass finish, please refer to the Welles Textured Glass product page or get in touch with our team.

Starting at: \$42,700

Leadtime: 12-14 Weeks

126.42" x 19.53" x 20.15" H + Drop

twentieth