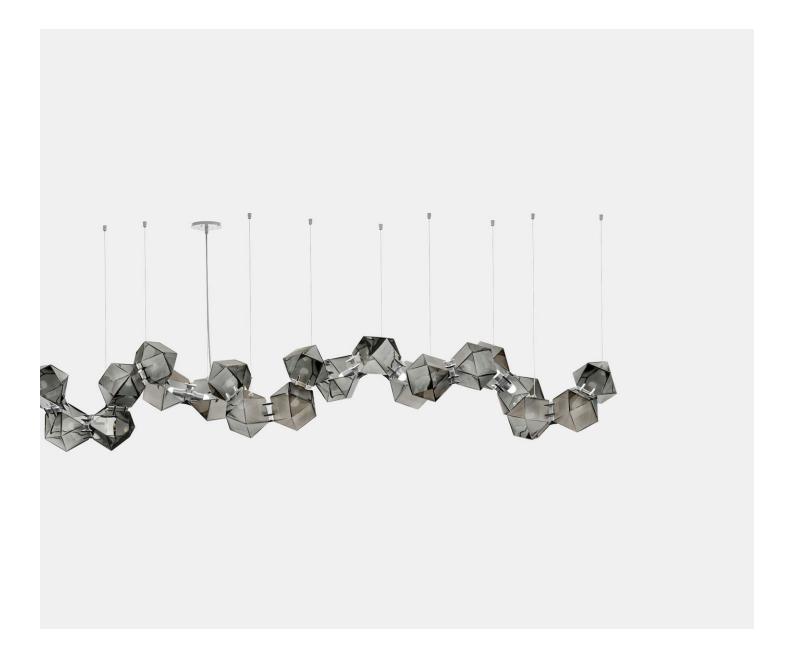

## Welles Glass Long Chandelier 28

**Gabriel Scott** 

Handmade to order in Gabriel Scott's Montreal studio, select one of our standard Welles Glass chandeliers you see on our website, or get in touch to discuss how you can customize the fixture should you need something more tailored. Alabaster white and smoked gray are the two standard glass options, or textured glass is an alternative option of three colors and three textures which you can mix and match across the 28 modules of this chandelier.

126.42" x 19.53" x 20.15" H + Drop