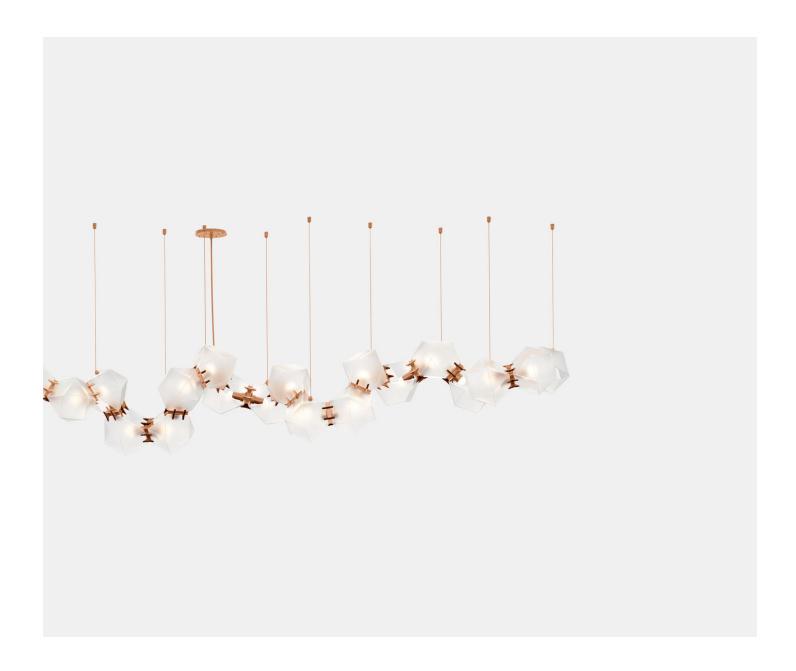

## Welles Glass Long Chandelier 24

**Gabriel Scott** 

Handmade in Gabriel Scott's Montreal studio, the Welles Glass chandelier brings together the finest materials including soft, frosted glass and satin metallic prongs to create a beautiful jewel-like lighting fixture for any interior environment. Textured Glass is the latest addition to the finishes available for our Welles Glass series, please get in touch for further information and options.

As standard, our Welles Glass series runs from 6 modules to 30 modules. You can however customize the lighting fixture to scale it larger or smaller or via horizontal or vertical applications. Our design team will be happy to assist with drawings and samples to help you make a decision on what

Starting at: \$34,200

Leadtime: 12-14 Weeks

100.84" x 19.53" x 17.34" H + Drop

twentieth