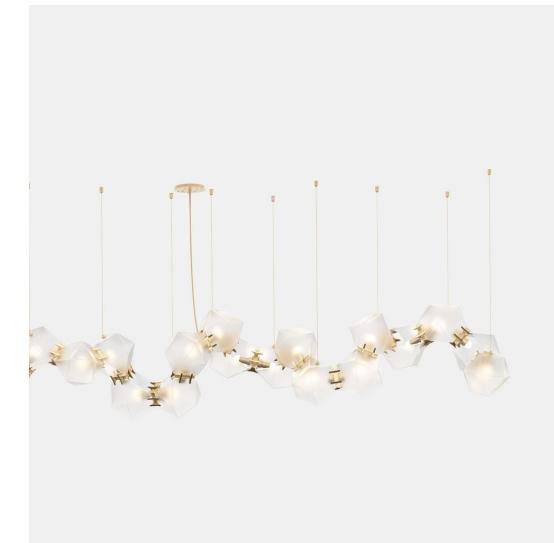

## Welles Glass Long Chandelier 22

## **Gabriel Scott**

The Welles Glass 22 Chandelier is designed as a transparent solid body of organic matrix, blown in white alabaster or smoked gray glass and connected by a finely woven metallic cable. Three colors and three textures are available as part of our Textured Glass finish, please refer to the Welles Textured Glass product page or get in touch for further information.

Each Welles Glass chandelier is handmade in our Montreal Studio and expresses our attention to good design and high craftsmanship.

The Welles Glass chandelier floats in the air diffusing a soft light through its priematic class. Discover other lighting options in our Welles Glass Starting at: \$31,300