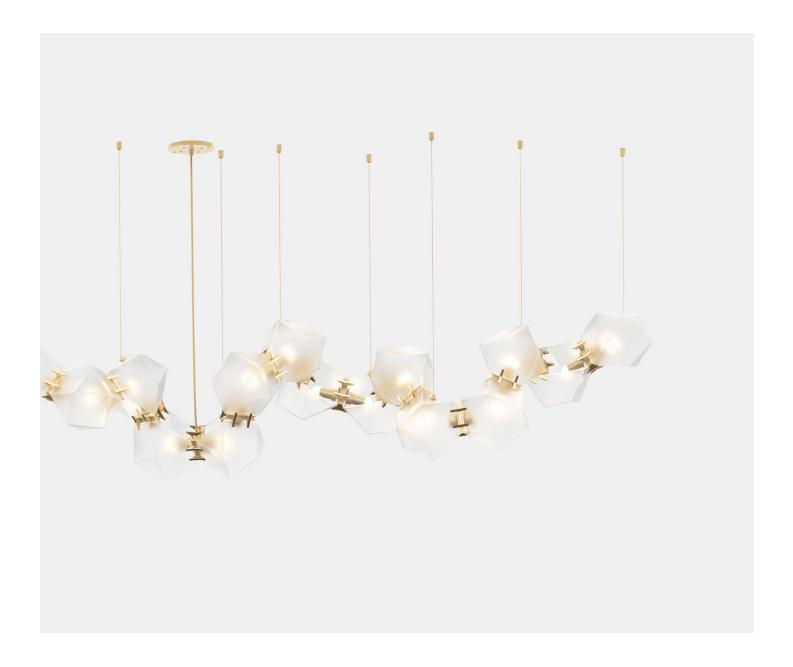

## Welles Glass Long Chandelier 20

**Gabriel Scott** 

Using the language of fashion to frame architecture, Scott Richler calls lighting the must-have handbags of a collection. At the heart of Gabriel Scott's collection is the Welles chandelier, composed of glass cuboctahedron pieces. To learn more about Welles Textured Glass, visit the product page or get in touch with our team.

Composed of glass cuboctahedron pieces, the Welles Glass chandelier offers an interconnected silhouette in horizontal, vertical, and diametric applications in either alabaster white or smoked gray glass and various metallic finish options.