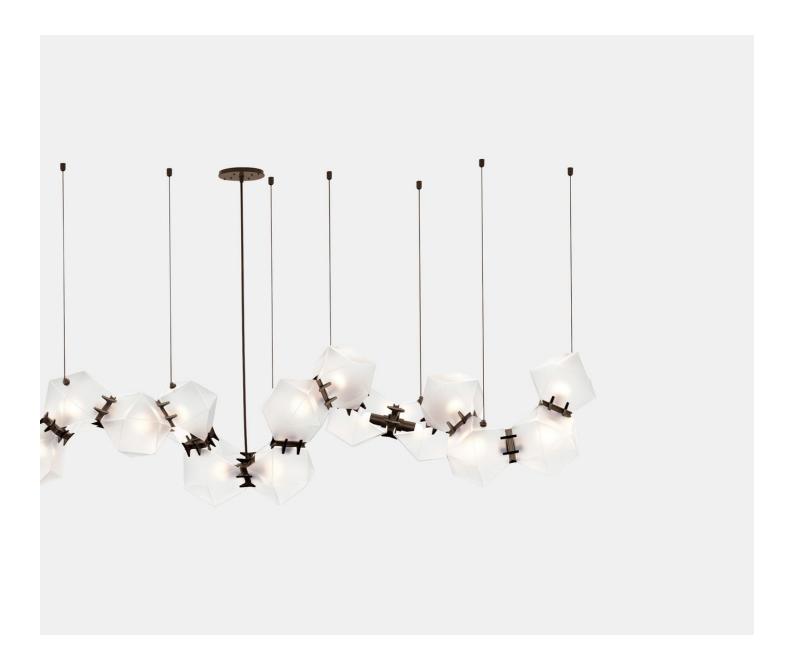

## Welles Glass Long Chandelier 18

**Gabriel Scott** 

Gabriel Scott's Welles lighting series is the studio's most recognized piece and has been specified for both residential and hospitality projects across the world. The Welles Glass collection balances a geometric and multifaceted shape with a soft, frosted glass encased in satin metallic prongs. Our Textured Glass finish is available in three textures and three colors. Please speak to our team to discuss options.

A delicate, yet striking statement piece with infinite possibilities, the Welles Glass chandelier is available in either alabaster white, smoked gray or textured glass modules encased by an elegant metallic prong.

Starting at: \$25,600

Leadtime: 12-14 Weeks

81.27" x 18.92" x 19.12" H + Drop

To areata compthing auctom, you can aither change and of the Wellee

twentieth