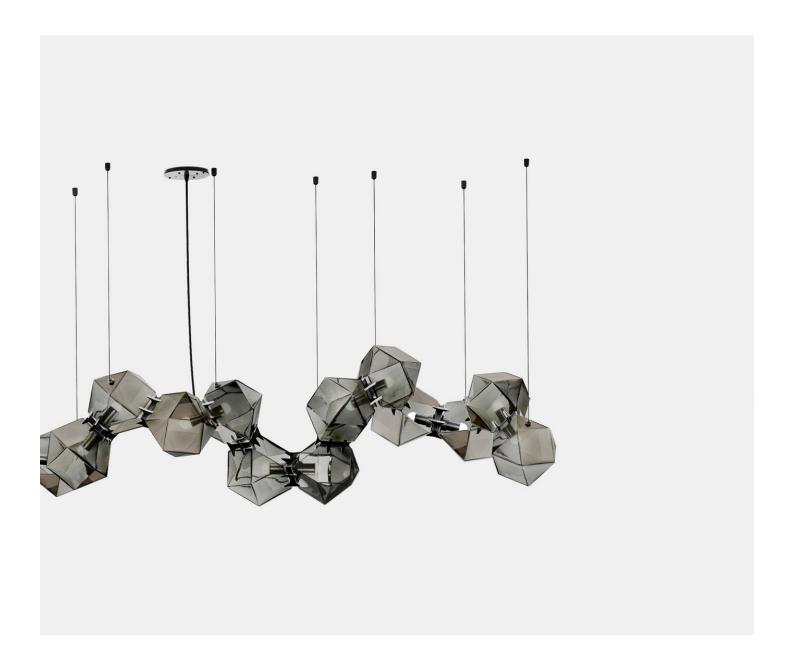

## Welles Glass Long Chandelier 16

**Gabriel Scott** 

Whether you choose a soft alabaster white frosted glass or a dramatic smoked gray, the Welles Glass 16 Chandelier is a beautiful jewelry-like lighting fixture appropriate for any interior environment. Get in touch should you want to discuss the various Welles Textured Glass options.

An interconnected silhouette, the Welles Glass 16 chandelier comprises 16 cuboctahedron modules, connected through truncated faces which results in a sculptural organic structure that floats in the air.

Pair the white, smoked or textured glass options with a choice of metal finishes including satin brass, bronze, nickel, copper or black steel.

Starting at: \$22,800

Leadtime: 12-14 Weeks

71.99" x 18.92" x 19.12" H + Drop