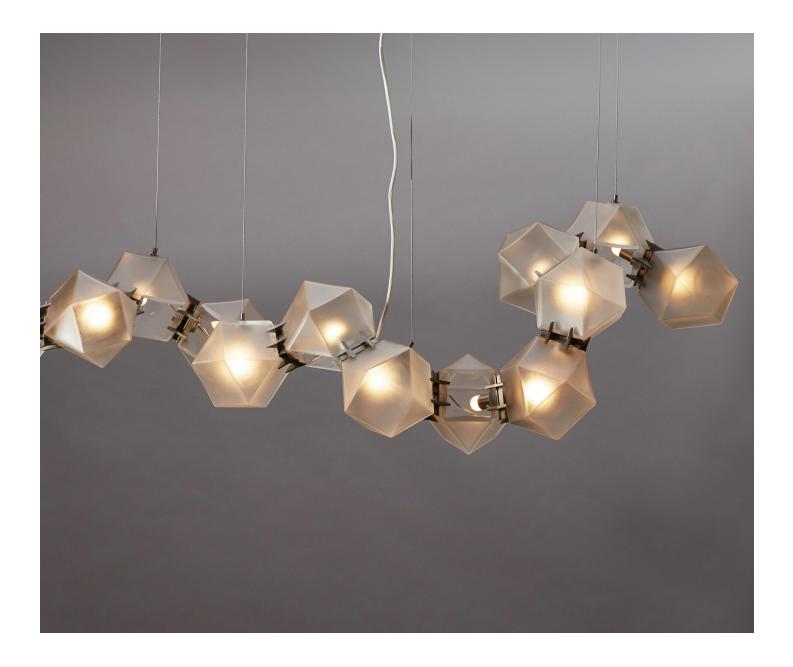

## Welles Glass Long Chandelier 14

**Gabriel Scott** 

The Welles Glass 14 Chandelier is one of our most popular lighting fixtures across the entire collection. Inspired by jewelry, each Welles module is made of a soft, frosted glass in either alabaster white or smoked gray encased in a choice of metallic prongs. Welles Textured Glass offers three texture and three color options, please get in touch with our team should you want to know more about this finish.