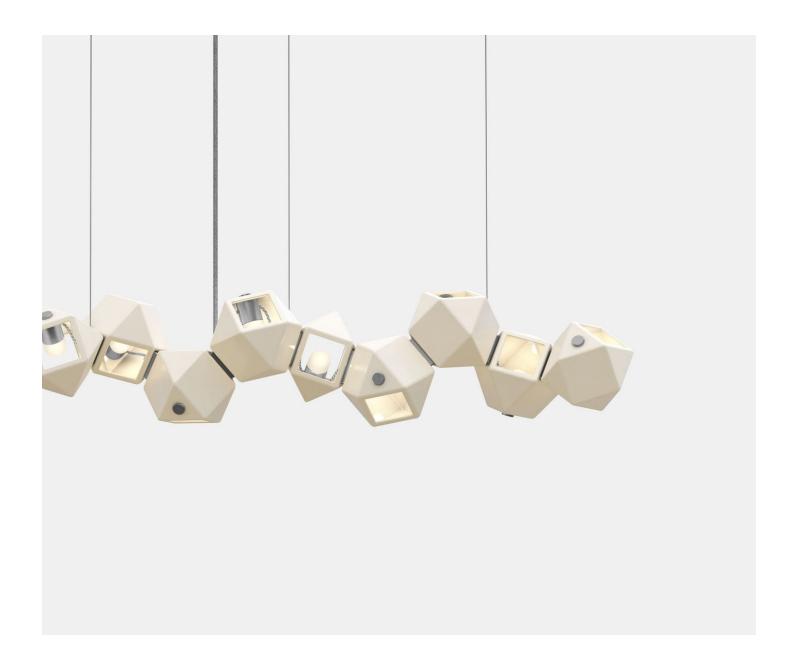

## Welles Glass Long Chandelier 12 by Kelly Hoppen

**Gabriel Scott** 

A scaled down version of Gabriel Scott's original Welles, the Welles 12 by Kelly Hoppen combines matte white porcelain and a choice of Gabriel Scott's signature metal finishes.