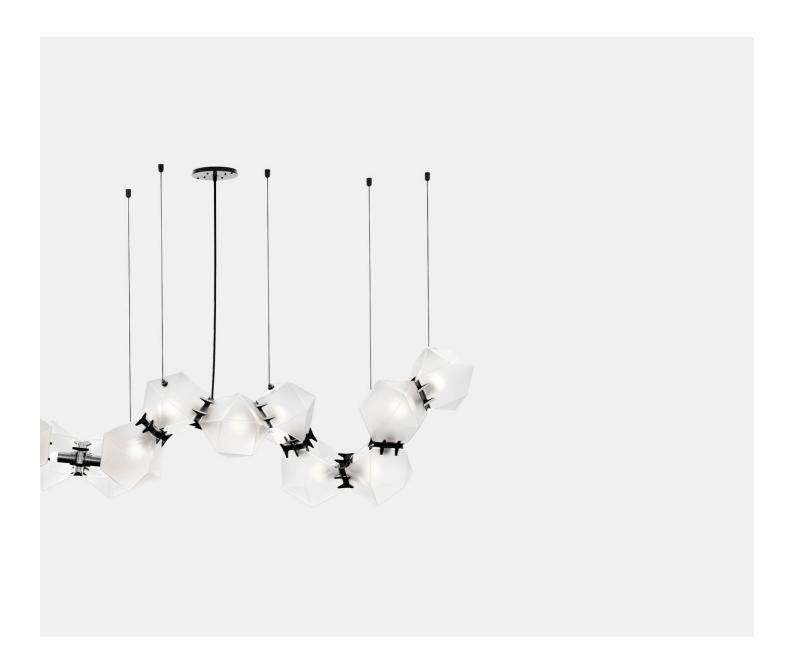

## Welles Glass Long Chandelier 12

**Gabriel Scott** 

A fixture inspired by jewellery, the Welles Glass 12 Chandelier is the brand's Welles Steel signature piece reinterpreted. The Welles Glass collection balances a geometric and multifaceted shape with a soft, frosted glass encased in satin metallic prongs. Contact us should you need further information on the Welles Textured Glass options.

**Starting at: \$17,100** 

Leadtime: 12-14 Weeks

58.86" x 18.5" x 16.4" H + Drop

twentieth