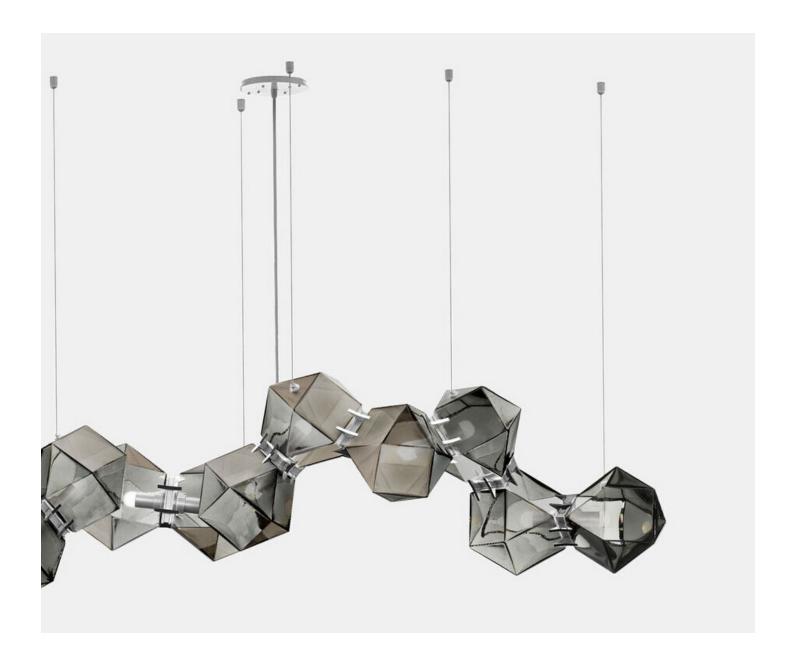

Sculpturally innovative, the Welles floats in the air diffusing a soft light through its alabaster white or smoked black prismatic glass. An interconnected silhouette in horizontal, vertical, and diametric applications, the Welles Glass Chandelier is a delicate, yet striking statement piece with infinite possibilities.

The Walles has been developed to be highly oustomizable. Allow our in-

Starting at: \$14,250

Leadtime: 12-14 Weeks

50.88" x 18.55" x 15.68" H + Drop

twentieth