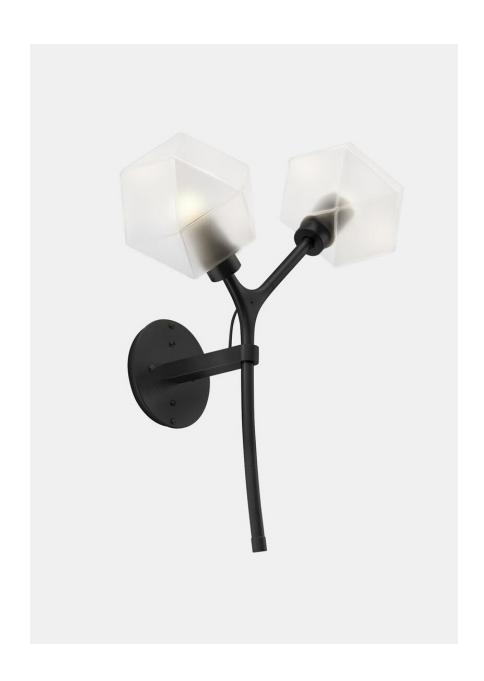

## Welles Double Sconce by Michelle Gerson

**Gabriel Scott** 

A rebirth of Gabriel Scott's Welles lighting series, Michelle Gerson brings a floral element to the original design to represent growth and bloom. The Welles Sconce by Michelle Gerson provides a duo of scaled down alabaster white modules and Gabriel Scott's signature metal hardware.

Starting at: \$2,950

16.6" x 8.2" x 20"