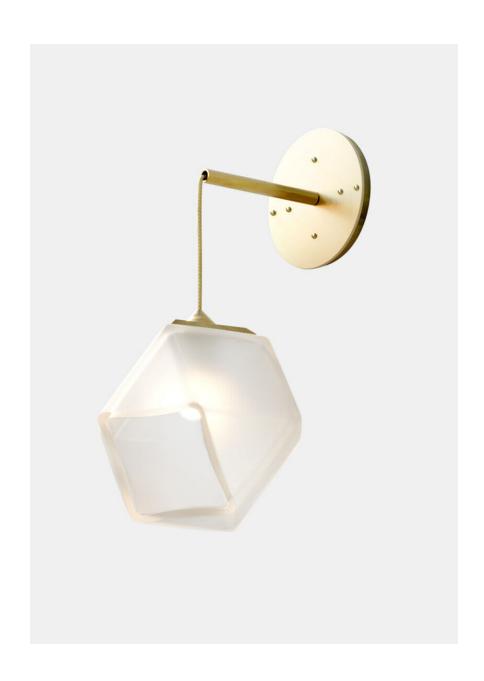

## Welles Double Blown Glass Hanging Sconce

**Gabriel Scott** 

An intricate design process in which colored glass is blown within a clear glass envelope, the Welles Double-Blown Glass Hanging Sconce diffuses a soft light filtered through its translucent facets.

With its sleek handmade metal backplate and mold-blown glass, the Welles Glass Hanging Sconce adds a touch of sophisticated glamour to any space its positioned in.

The precious Welles Double Blown Glass is available in smoked black or alabaster white, and can be mixed or matched with complementary black steel, satin brass, copper or nickel hardware.