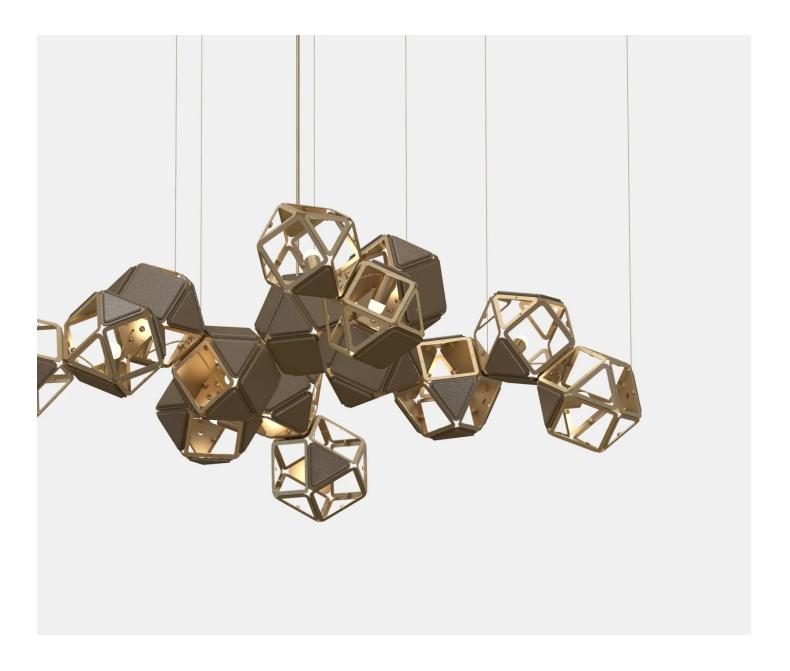

## Welles Central Chandelier by Sybille de Margerie

**Gabriel Scott** 

A beautiful cluster of hollow and plain shapes, the Welles Central Chandelier by Sybille de Margerie uses moveable padded vegan leather panels to create a truly customizable lighting fixture, available in a variety of metal and vegan leather finishes.

Parisienne interior designer Sybille de Margerie has utilised her years of experience designing luxury hotel and residence projects to create her Welles Reimagined capsule collection. As a contrast to the original Welles sharp metal and glass silhouette, Sybille has created a new interpretation revealing the feminine side of her signature design style.

Starting at: \$20,200

36.66" x 35.13" x 14.51" + Drop

As a contrast to the original Welles sharp metal and aloss silhquette

twentieth