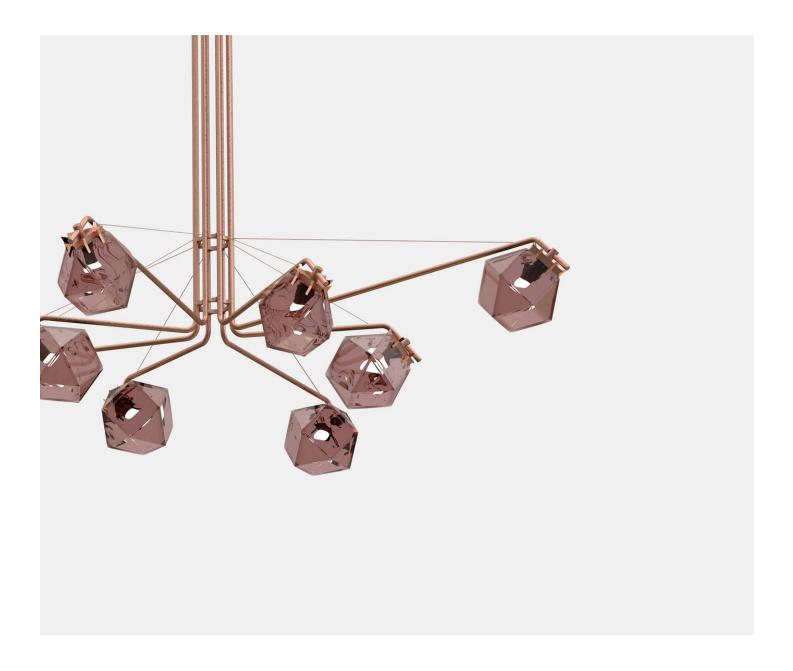

## Welles Central Chandelier 8 by Alessandro Munge

**Gabriel Scott** 

While the volume of Alessandro Munge's fixture is radically different to the original Welles, the modular nature makes it a truly versatile and playful product, inviting designers to create bespoke configurations.

The Welles Central Chandelier 8 shows a scaled down version, bringing a sense of movement and dimension with the varying arm lengths. Munge's capsule collection comprises a Central Chandelier in three different sizes, alongside an Arm Sconce.