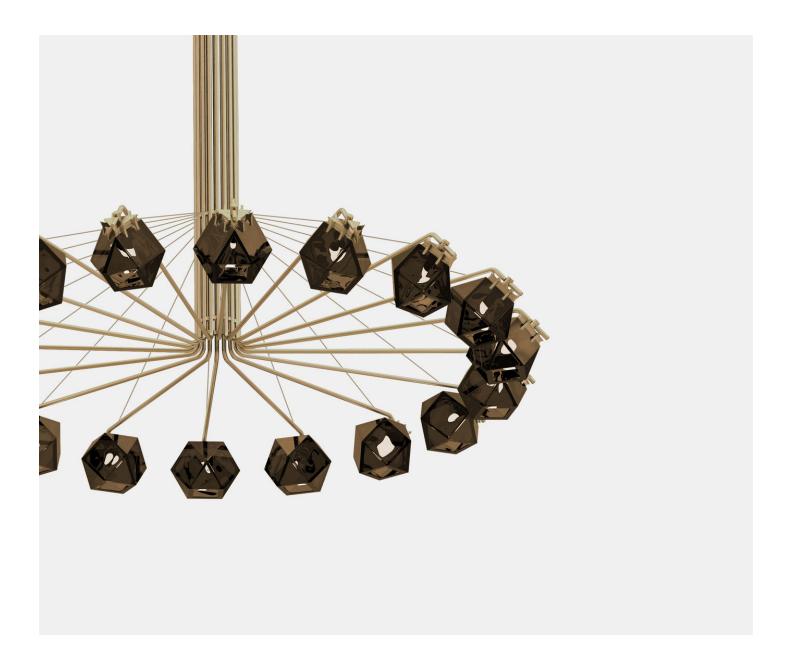

## Welles Central Chandelier 18 by Alessandro Munge

**Gabriel Scott** 

The Welles Central Chandelier 18 maintains an impressive scale, whilst the increased number of modules enhances the focus on the jewel-like glass modules. Munge's capsule collection comprises a Central Chandelier in three different sizes, alongside an Arm Sconce.

Alessandro Munge has developed a beautiful narrative infused with dynamic and bold fashion references inspired by rhythmic dance for his Welles capsule collection.

The original Welles was deconstructed and rebuilt using a new support system and includes a beautiful jewel-like connecting bracket, thus