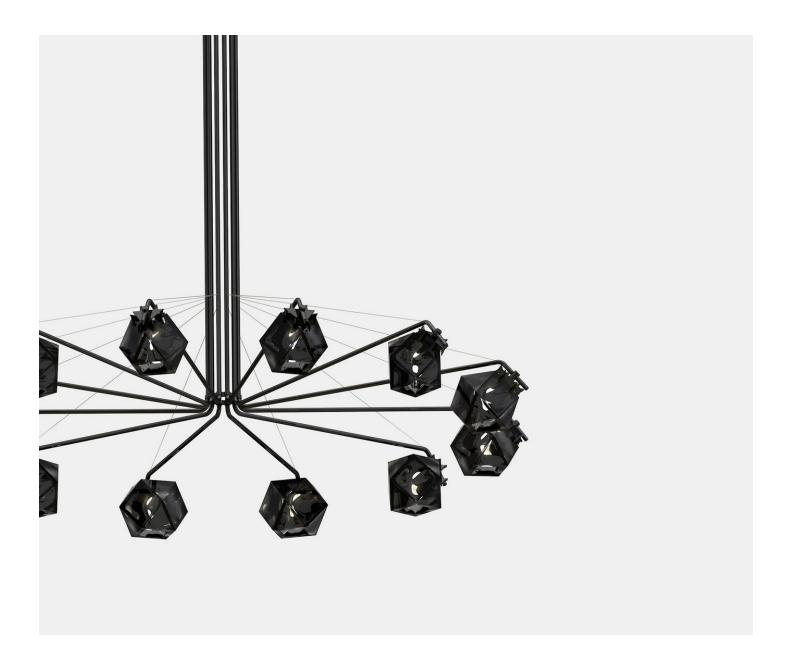

## Welles Central Chandelier 12 by Alessandro Munge

**Gabriel Scott** 

The Welles Central Chandelier 12 brings an impressive sense of scale and structure, making it the perfect statement piece for a large space.

Munge's capsule collection comprises a Central Chandelier in three different sizes, alongside an Arm Sconce.

Studio Munge has developed a beautiful narrative infused with dynamic and bold fashion references inspired by Rhythmic Dance. The original Welles was deconstructed and rebuilt using a new support system inspired by the imagery, thus creating a significant visual divergence and a reenergised dialogue between the interconnected elements.

While the fivture's volume is radically different the modular qualities

Starting at: \$23,500

53.85" x 21.82" H + Stem