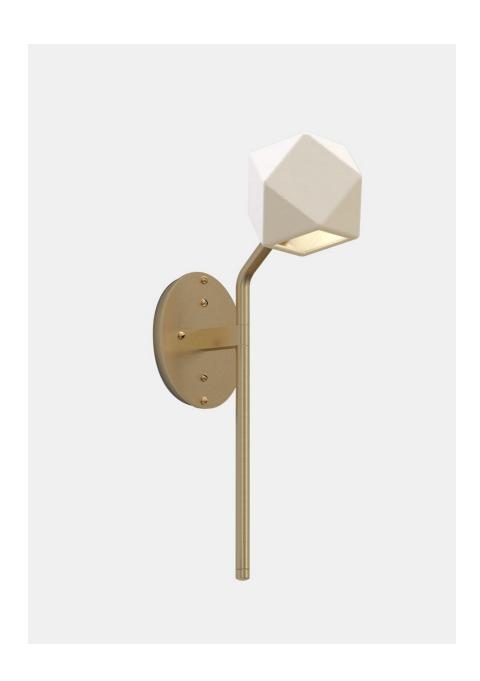

## Welles Arm Sconce by Kelly Hoppen

**Gabriel Scott** 

The Welles Arm Sconce by Kelly Hoppen presents a simplified design, which maintains a sense of movement through the rotating arm. Kelly Hoppen's capsule collection also comprises of three different sizes of Long Chandelier, a Pendant light and a Small Sconce.

The overall form has been scaled down from its original size to create an elegantly delicate aesthetic.

Crafted from white clay and complemented by Gabriel Scott's signature metal finishes, Kelly's reinterpretation is inspired by a collection of ceramics that she is currently designing. Kelly has focused on the

Starting at: \$1,725

Leadtime: 12-14 Weeks

16.28" x 4.88" x 8.11" from wall

twentieth