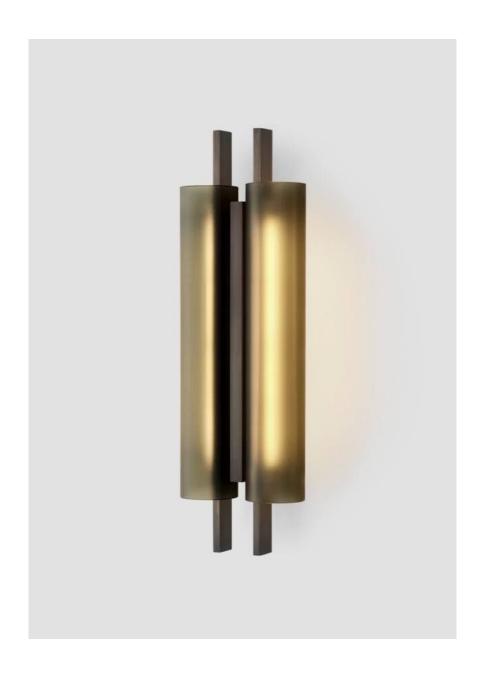

## Volant Wall Light Double

Ross Gardam

Volant features solid brass bars, paired with textured, tubular formedglass elements, creating a statement luminaire. This delicate light creates an equilibrium between the different materials and offers a beautifully soft level of luminosity.

Volant's architectural nature allow the fixture to span across a plethora of interior spaces. The solid brass bars are individually machined with the luminaire defined by a white glass diffuser which is pinned in-place to the solid brass bar. Textured tubular glass elements are balanced on the same pins creating a uniquely formed illumination.