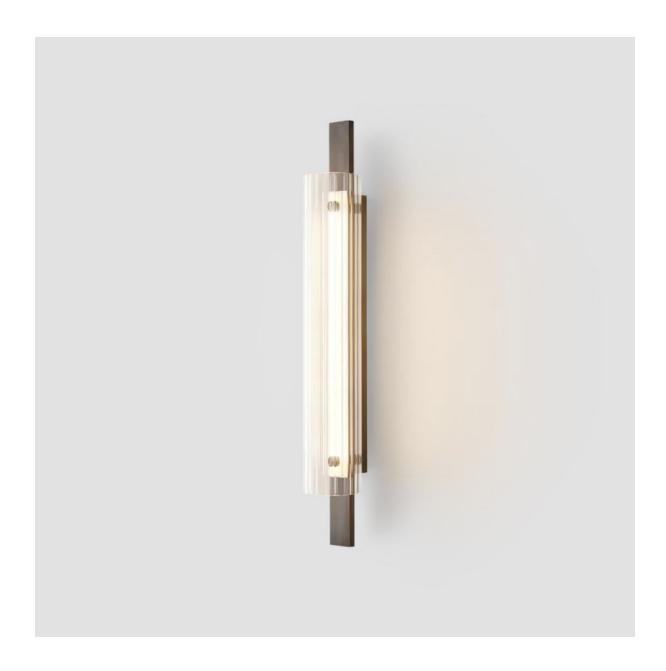

## Volant Wall Light

Ross Gardam

Volant features solid brass bars, paired with textured, tubular formedglass elements, creating a statement luminaire. This delicate light creates an equilibrium between the different materials and offers a beautifully soft level of luminosity.

Volant's architectural nature allow the fixture to span across a plethora of interior spaces. The solid brass bars are individually machined with the luminaire defined by a white glass diffuser which is pinned in-place to the solid brass bar. Textured tubular glass elements are balanced on the same pins creating a uniquely formed illumination.