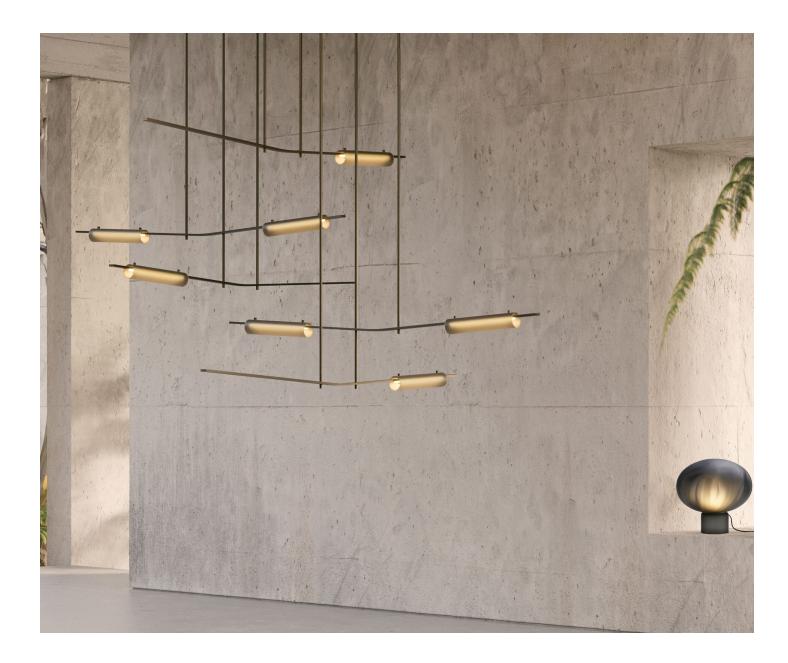

## Volant 55 & 66

**Ross Gardam** 

Volant is a modern chandelier that's almost akin to a kinetic sculpture. A static lamp with an uncanny ability to appear in motion. Solid brass bars are home to textured, tubular formed-glass elements, angled to give the impression of floating objects revolving around each other. The result is an elegant equilibrium that's at once enthralling yet soothing.

Volant's modular and architectural nature allow the fixture to span across a plethora of interior spaces. The solid brass bars are individually machined with the luminaire defined by a white glass diffuser which is pinned in-place to the solid brass bar. Textured tubular glass elements are balanced on the same pins creating a uniquely formed illumination.

assembled in our Melbourne based studio. This sculptural luminaire is available in a selection of glass finishes combined with natural hand rubbed brass, bronze, and blackened brass with a waxed finish. Starting at: \$29,426