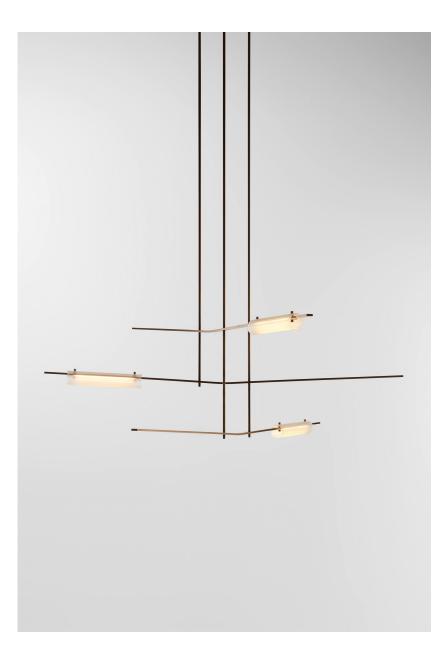

## **Ross Gardam**

Volant is a modern chandelier that's almost akin to a kinetic sculpture. A static lamp with an uncanny ability to appear in motion. Solid brass bars are home to textured, tubular formed-glass elements, angled to give the impression of floating objects revolving around each other. The result is an elegant equilibrium that's at once enthralling yet soothing.

Volant's modular and architectural nature allow the fixture to span across a plethora of interior spaces. The solid brass bars are individually machined with the luminaire defined by a white glass diffuser which is pinned in-place to the solid brass bar. Textured tubular glass elements are balanced on the same pins creating a uniquely formed illumination.