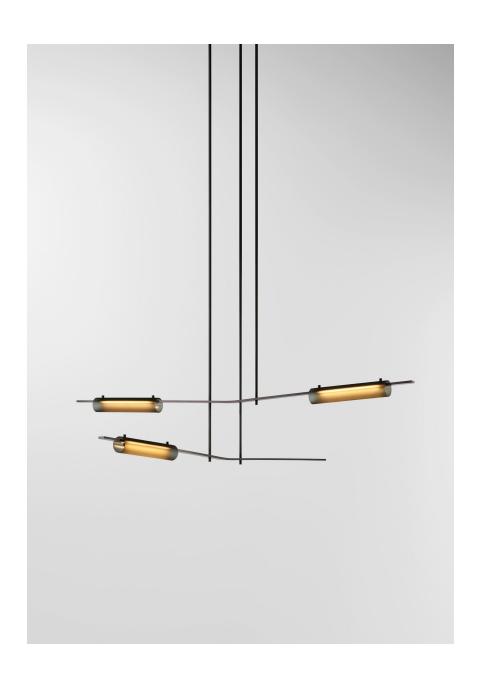

## Volant 21 & 32

## Ross Gardam

Volant is a modern chandelier that's almost akin to a kinetic sculpture. A static lamp with an uncanny ability to appear in motion. Solid brass bars are home to textured, tubular formed-glass elements, angled to give the impression of floating objects revolving around each other. The result is an elegant equilibrium that's at once enthralling yet soothing.

Volant's modular and architectural nature allow the fixture to span across a plethora of interior spaces. The solid brass bars are individually machined with the luminaire defined by a white glass diffuser which is pinned in-place to the solid brass bar. Textured tubular glass elements are balanced on the same pins creating a uniquely formed illumination.