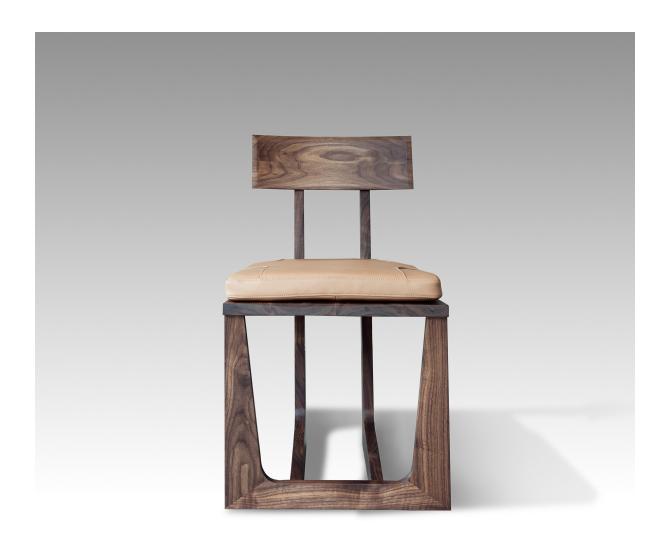

## Void Dining Chair

OKHA

OKHA's diverse design repertoire is keenly focused on purity of form and a high regard for noble materials, traditional artisanal and hand-crafted techniques. OKHA's creative direction and DNA is clearly stated in its bespoke, limited series works and its production furniture collection.

Starting at: \$3,500

18.5" W x 19.9" D x 31.9" H x 18.5" seat height.