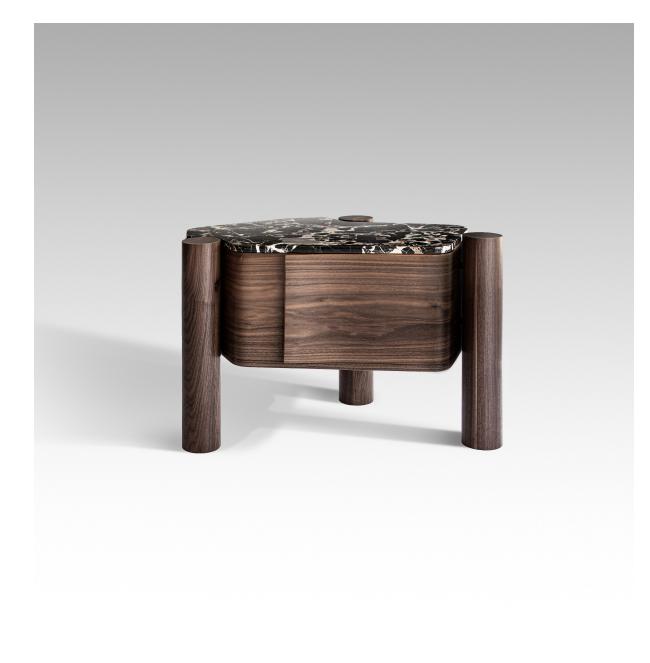

## Villa Bed Pedestal

OKHA's diverse design repertoire is keenly focused on purity of form and a high regard for noble materials, traditional artisanal and hand-crafted techniques. OKHA's creative direction and DNA is clearly stated in its bespoke, limited series works and its production furniture collection.

## twentieth

Starting at: \$5,000

29.3" W x 18.3" D x 21.7" H