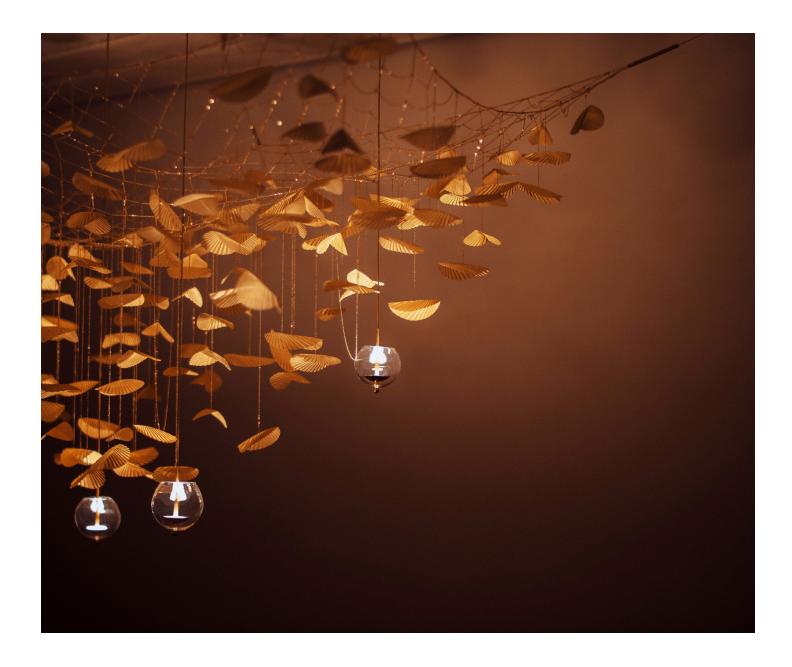

## Valse Au Crepuscule

Larose Guyon

In search of the purest expression of nature, foragers roam gripped by a sense of mystery and the promise of the non-pareil. They tread lightly directed by their heightened sensory perceptions seeking the supremely rare and a tantalizing glimpse of precious forms, vibrant in colour and exquisitely shaped. Fuelled by passion, they daringly take on the long arduous journey, reserved for the highly-skilled, savvy aesthetes who are equipped with years of knowledge, experience and resilience. Before long, hidden treasures are revealed on an unexpected bypath, gleaming against a mystical natural backdrop cloaked in autumnal finery. Gold chains, brass leaves and lustrous shells cast a magical aura and lure the foragers seductively. Drawn by the present captivating beauty, they use the tools