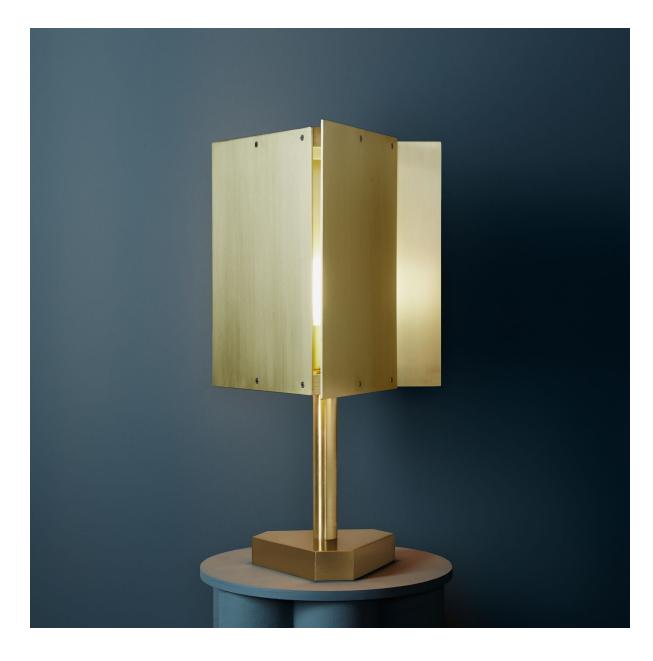

## Tripp Table Lamp

The Tripp lighting line combines the grounded stability of a strict geometric form with the radial energy of a spiral's expansive movement.

Crafted from minimal materials to create an ultra-sleek design, the Tripp light extrapolates a classic three-sided shape. Panels placed at angles reflect and diffuse, emanating light outwards through apertures. This dynamic architecture creates prismatic patterns that play softly across a room's surfaces.

Evoking a sense of the infinitely circling galaxy, the Tripp lighting line embodies a triangulation of strength, energy and essential form.

Starting at: \$8,400

11"W x 12"D x 22"H