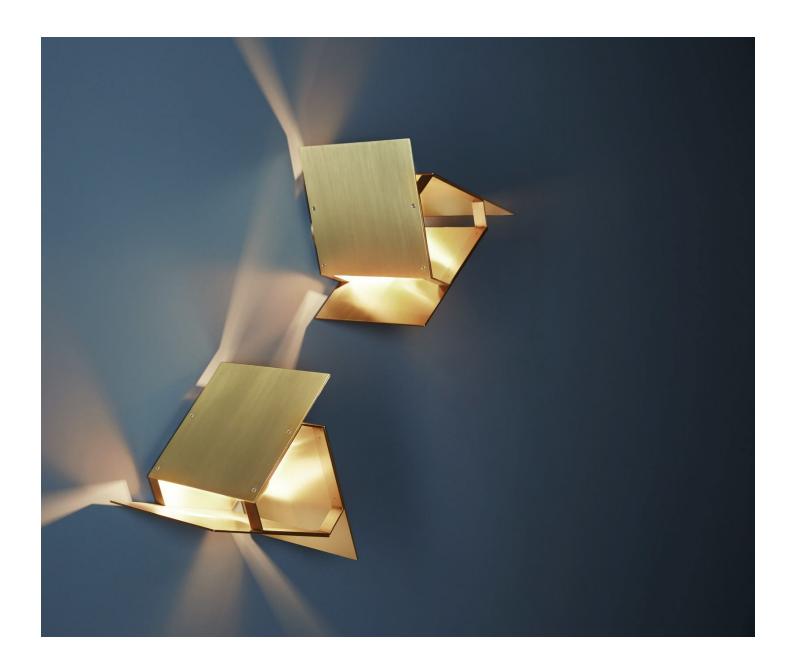

## **Tripp Sconce**

Pelle

The Tripp lighting line combines the grounded stability of a strict geometric form with the radial energy of a spiral's expansive movement.

Crafted from minimal materials to create an ultra-sleek design, the Tripp light extrapolates a classic three-sided shape. Panels placed at angles reflect and diffuse, emanating light outwards through apertures. This dynamic architecture creates prismatic patterns that play softly across a room's surfaces.

Evoking a sense of the infinitely circling galaxy, the Tripp lighting line embodies a triangulation of strength, energy and essential form.

Starting at: \$3,900

11"W x 11"D x 12"H