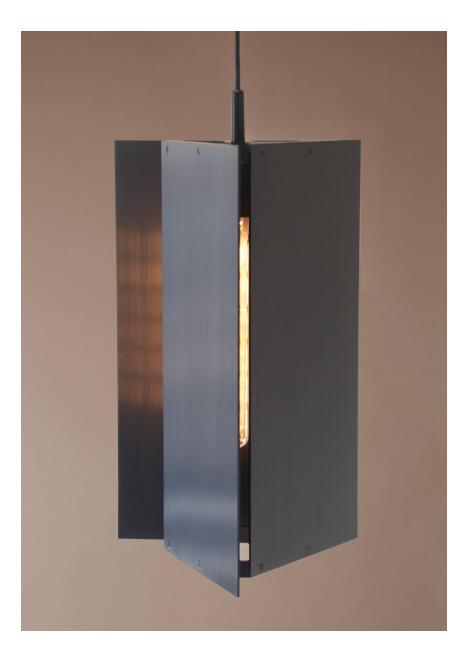

## Pelle

The Tripp lighting line combines the grounded stability of a strict geometric form with the radial energy of a spiral's expansive movement.

Crafted from minimal materials to create an ultra-sleek design, the Tripp light extrapolates a classic three-sided shape. Panels placed at angles reflect and diffuse, emanating light outwards through apertures. This dynamic architecture creates prismatic patterns that play softly across a room's surfaces.