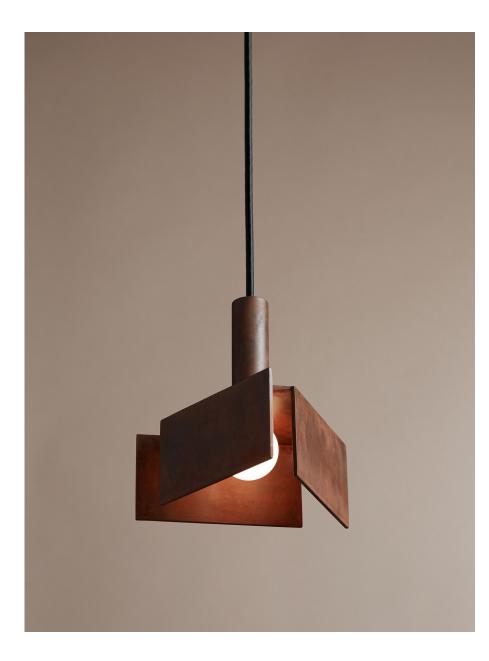

## Tripp Mini Pendant

The Tripp lighting line combines the grounded stability of a strict geometric form with the radial energy of a spiral's expansive movement.

Crafted from minimal materials to create an ultra-sleek design, the Tripp light extrapolates a classic three-sided shape. Panels placed at angles reflect and diffuse, emanating light outwards through apertures. This dynamic architecture creates prismatic patterns that play softly across a room's surfaces.

Evoking a sense of the infinitely circling galaxy, the Tripp lighting line embodies a triangulation of strength, energy and essential form.