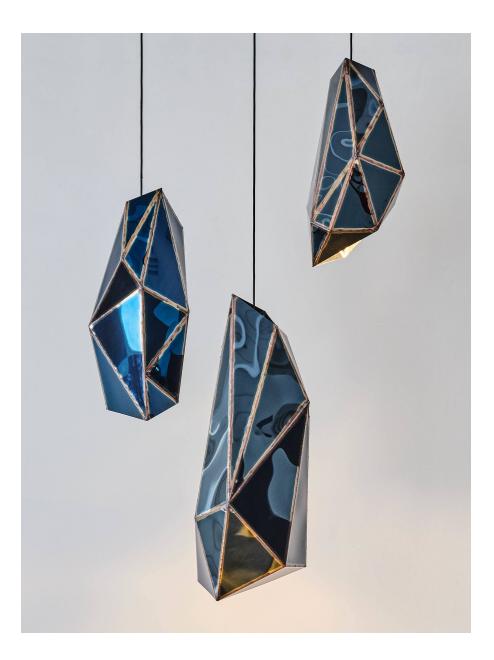

## **Traxler Pendants**

Julian Mayor

Mayor digitally designs his pieces using sophisticated CAD applications and then meticulously hand-makes each one using traditional welding techniques. The surfaces are mirror smooth anodized stainless steel that warp and twist when the seams are welded and then left raw, allowing a viewer to experience and understand the craftsmanship behind the construction. Mayor's technique is inspired by the sculptural possibilities of a high-tech approach while also embracing the idiosyncrasies and individuality of the hand-made. Starting at: \$5,760