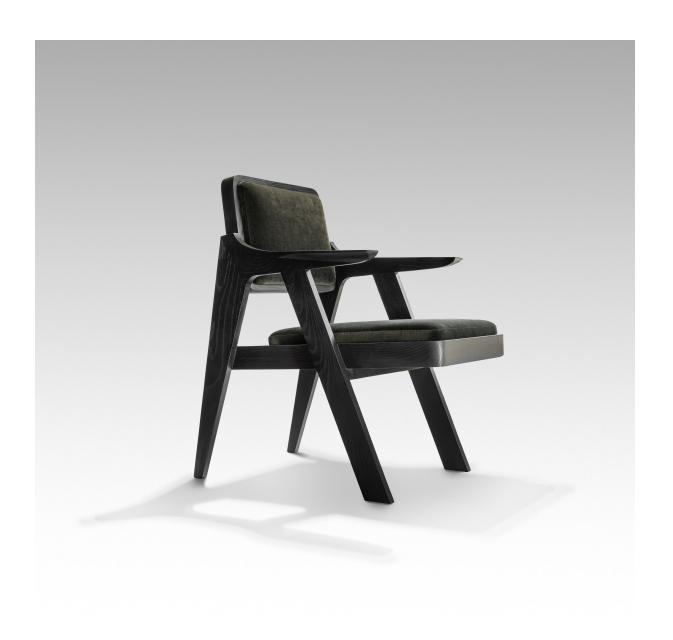

## Toro A-Frame Dining Chair

ОКНА

OKHA's diverse design repertoire is keenly focused on purity of form and a high regard for noble materials, traditional artisanal and hand-crafted techniques. OKHA's creative direction and DNA is clearly stated in its bespoke, limited series works and its production furniture collection.

Starting at: \$3,500

24" W x 26.8" D x 32.9" H x 18" seat height.