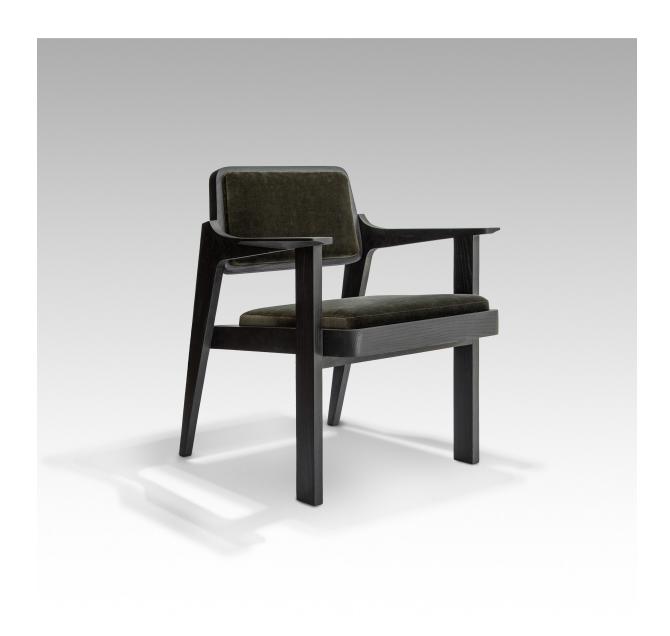

## **Toro Dining Chair**

ОКНА

OKHA's diverse design repertoire is keenly focused on purity of form and a high regard for noble materials, traditional artisanal and hand-crafted techniques. OKHA's creative direction and DNA is clearly stated in its bespoke, limited series works and its production furniture collection.

Starting at: \$3,750

23.4" W x 26.1" D x 32.6" H, SH 17.7"