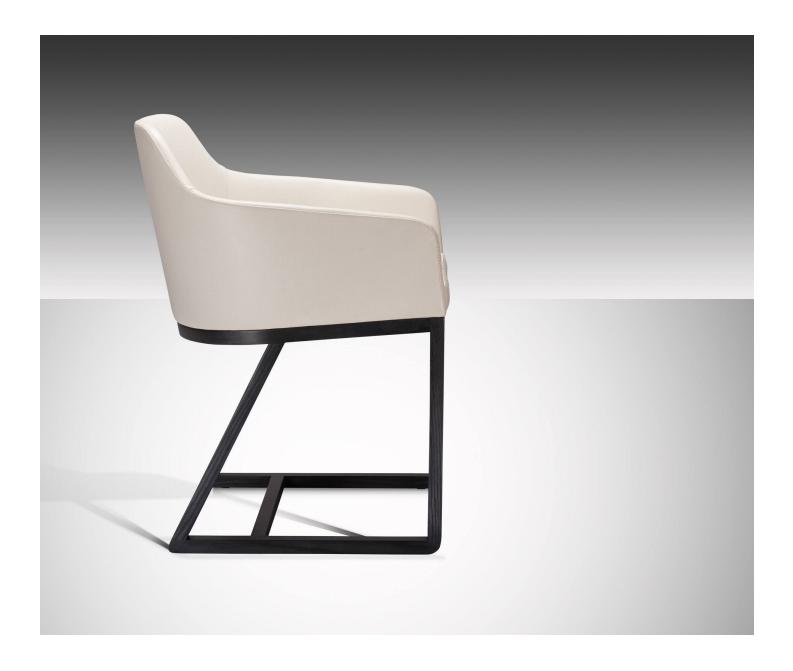

## Tofu Carver Dining Chair

ОКНА

OKHA's diverse design repertoire is keenly focused on purity of form and a high regard for noble materials, traditional artisanal and hand-crafted techniques. OKHA's creative direction and DNA is clearly stated in its bespoke, limited series works and its production furniture collection.

Starting at: \$3,050

19.7" W x 21.7" D x 29.7" H x 18.5" seat height.