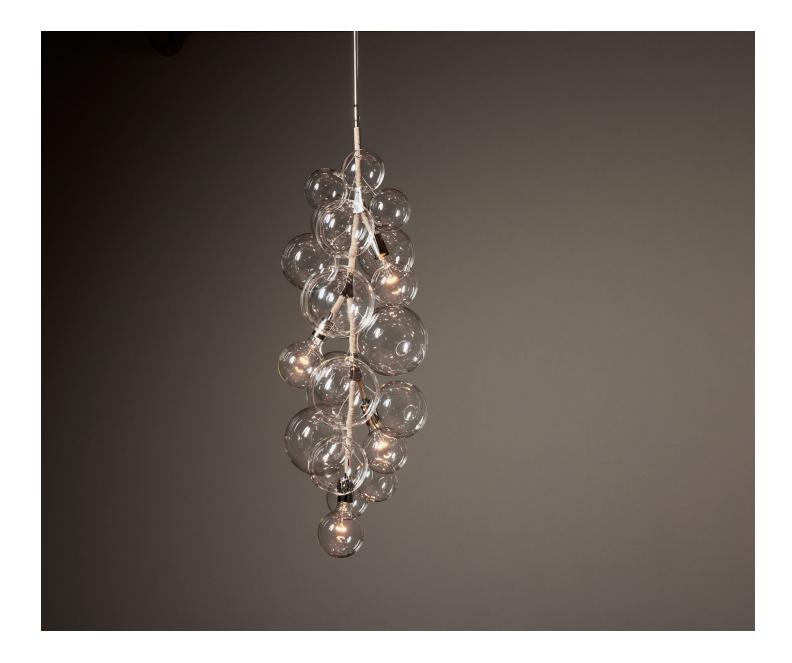

## Tall Bubble Chandelier

Pelle

Based on the original 2008 design, the Tall Bubble Chandelier is 47 inches tall, but is available in custom heights. Characterized by the warmth and qualities of an intricately handmade piece, the Tall Bubble Chandelier is among others in the collection that have achieved the status of a timeless classic.

The hand-blown glass bubbles are anchored by precision-tooled hardware, and finished with a decorative natural cotton coiling. Other optional customization upgrades include hand-painted strokes, 24-karat gold leaf, or silver leaf added to the glass globes, various metal finishes, and leather cord coiling.

Starting at: \$9,400

Diam. 15"