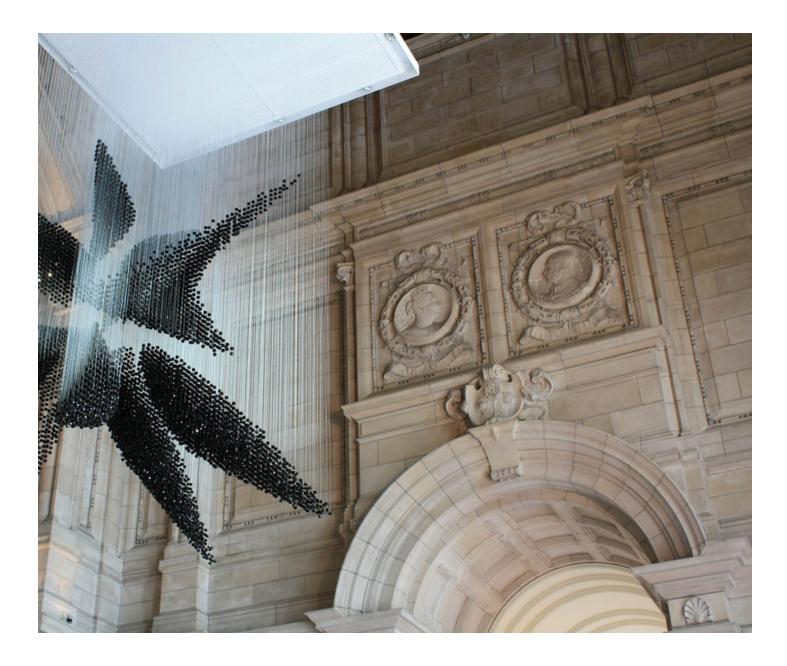

## Swarm Chandelier – Limited

Established & Sons

The Swarm chandelier is composed of 16,000 hand threaded black crystals which make up a complex pattern of forms in Zaha Hadid's trademark style of fluid, spatial dynamics. The effect is of a slow motion, controlled explosion where individual, organic forms with seemingly little relation are brought together as a monumental whole in the chandelier. A feat of manufacturing, the chandelier was designed using sophisticated digital modelling tools with each crystal being meticulously hand threaded.

## \$250,560

8' 0" length × 5' 10" depth, 13' 2" ceiling drop