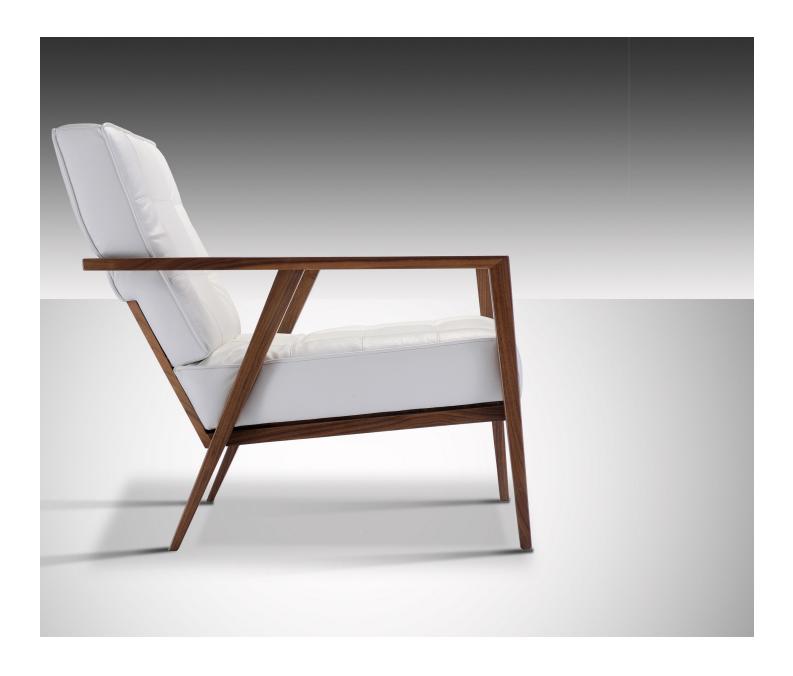

## STM - Full Arm

ОКНА

OKHA's diverse design repertoire is keenly focused on purity of form and a high regard for noble materials, traditional artisanal and hand-crafted techniques. OKHA's creative direction and DNA is clearly stated in its bespoke, limited series works and its production furniture collection.

Each design focuses on an essential statement of line, the resonance of natural materials and the desire to gracefully hold space via a taut and articulate silhouette. The resulting works arrive at a provocative junction of contemporary design and the manifestation of a distinctly personal expression.