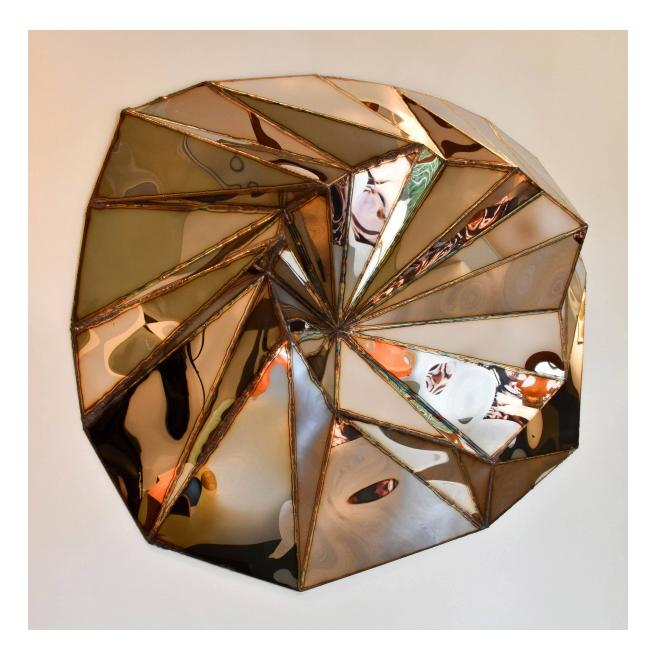

## Spiral Julian Mayor

Mayor digitally designs his pieces using sophisticated CAD applications and then meticulously hand-makes each one using traditional welding techniques. The surfaces are mirror smooth anodized stainless steel that warp and twist when the seams are welded and then left raw, allowing a viewer to experience and understand the craftsmanship behind the construction. Mayor's technique is inspired by the sculptural possibilities of a high-tech approach while also embracing the idiosyncrasies and individuality of the hand-made. Starting at: \$15,965