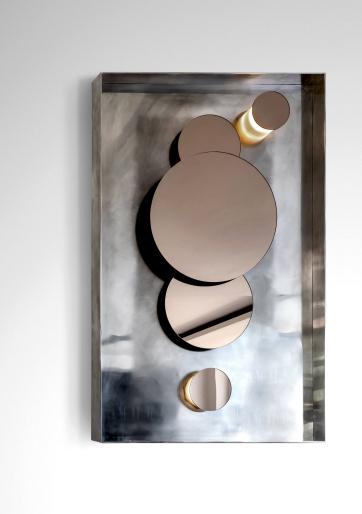

## Solar 2 Mirror

OKHA's diverse design repertoire is keenly focused on purity of form and a high regard for noble materials, traditional artisanal and hand-crafted techniques. OKHA's creative direction and DNA is clearly stated in its bespoke, limited series works and its production furniture collection.

Each design focuses on an essential statement of line, the resonance of natural materials and the desire to gracefully hold space via a taut and articulate silhouette. The resulting works arrive at a provocative junction of contemporary design and the manifestation of a distinctly personal expression. Starting at: \$14,850 Leadtime: 16-18 Weeks

41.7" W x 3.9" D x 67.3" H